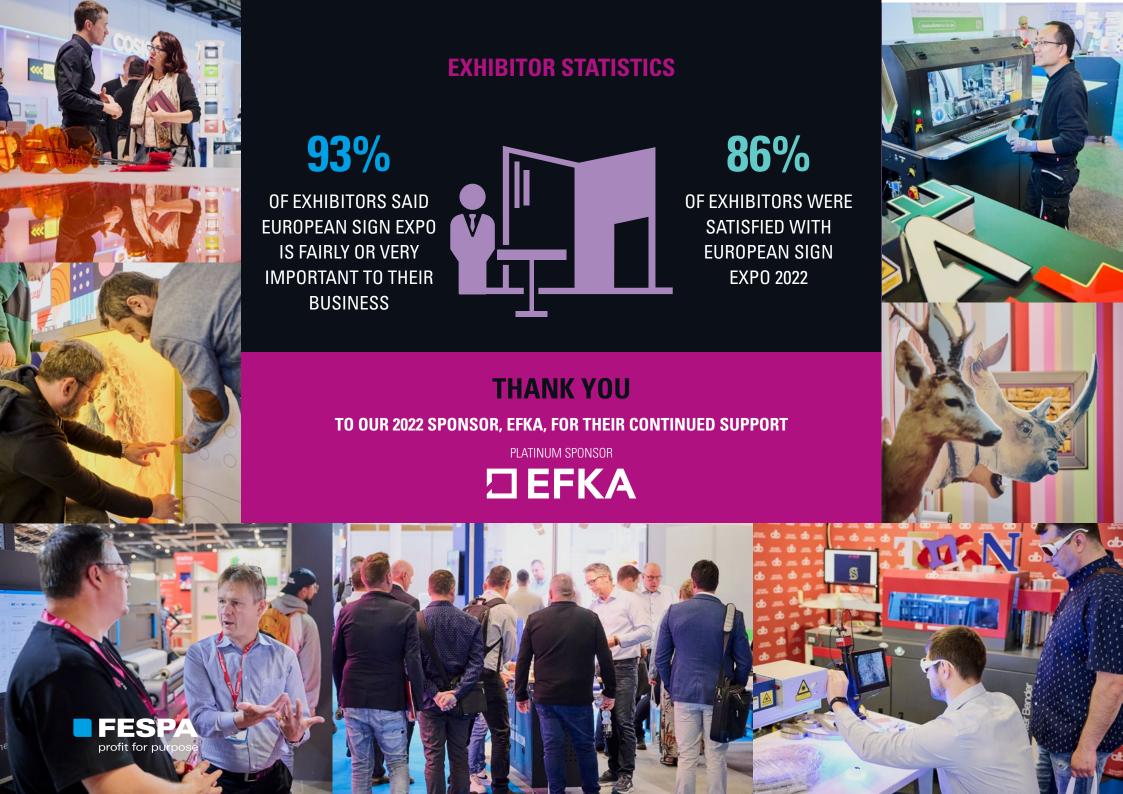

As well as signage, visitors had an interest in:











**VISITORS BY BUDGET** 

AVERAGE VISITOR BUDGET €162,420



#### **VISITORS BY REGION**



"It is simply the event that shows where the market is currently moving and in which direction."

Visitor



# **VISITOR STATISTICS**

#### **TOP 10 VISITING COUNTRIES**























INDIA

NETHERLANDS

ITALY

POLAND

AUSTRIA

VISITORS BY PRODUCT INTEREST

Attendees stated they were interested in the following sectors

 $\begin{array}{c} \text{Signage \& Displays} \\ \textbf{49\%} \end{array}$ 

Digital Printing Machinery 41%

3D Printing 26%

 $\begin{array}{c} \textbf{Handling \& Finishing} \\ \textbf{25\%} \end{array}$ 

Media & Substrates 19%

Textile & Garment Decoration 18%

Print Software & Equipment 17%

Services 12%







"It is a relief to be back! European Sign Expo has had a lot more international visitors than we thought, here we have seen visitors from all over the world...from South Africa to Kuwait to the Scandanavian countries as well as Eastern European visitors. For us as an international show - it has been very good!"

Jurjen Van Der Honing, Managing Director, Lucoled

"It's very important for us to be here to meet all our European customers, as we are based in France so European Sign Expo is the best place for us. This year the exhibition has been a good year for us."

Bérénice Bôle, Sale Department, Domino Sign



# **SEE YOU** IN MUNICH | 23 - 26 MAY 2023

Part of FESPA's portfolio of industry-leading events and activities