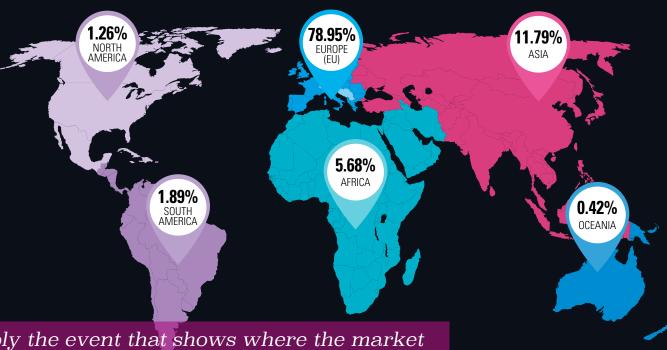

#### **VISITORS BY REGION**

"It is simply the event that shows where the market is currently moving and in which direction."

Visitor