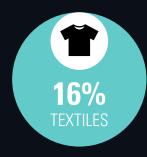

Media & Substrates 19%

Textile & Garment Decoration 18%

Print Software & Equipment 17%

Services 12%

"It is a relief to be back! European Sign Expo has had a lot more international visitors than we thought, here we have seen visitors from all over the world...from South Africa to Kuwait to the Scandanavian countries as well as Eastern European visitors. For us as an international show - it has been very good!"