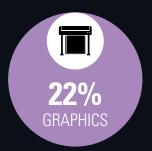

#### **TOP 10 VISITING COUNTRIES**

INDIA

NETHERLANDS

ITALY

POLAND

AUSTRIA

VISITORS BY PRODUCT INTEREST

Attendees stated they were interested in the following sectors

 $\begin{array}{c} \text{Signage \& Displays} \\ \textbf{49\%} \end{array}$ 

Digital Printing Machinery 41%

3D Printing 26%

 $\begin{array}{c} \textbf{Handling \& Finishing} \\ \textbf{25\%} \end{array}$ 